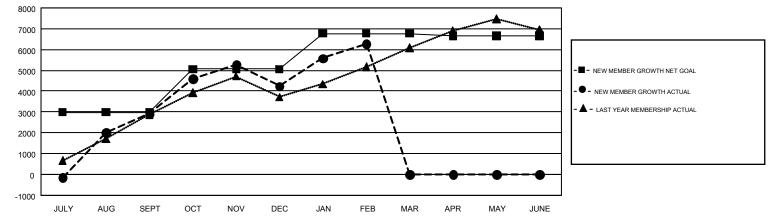

## GMT: NAZMUL HAQUE

REPORT DOES NOT INCLUDE CLUBS IN UNDISTRICTED AREAS.

| Clubs                 |               |           |               | Members               |                                                                |                                                              |                                                    |  |
|-----------------------|---------------|-----------|---------------|-----------------------|----------------------------------------------------------------|--------------------------------------------------------------|----------------------------------------------------|--|
| RESULTS FOR 2016-2017 |               |           |               | RESULTS FOR 2016-2017 |                                                                |                                                              |                                                    |  |
| QUARTER               | NEW CLUB GOAL | NEW CLUBS | DROPPED CLUBS | QUARTER               | NEW MEMBER GROWTH<br>NET GOAL (not reinstated<br>or transfers) | NEW MEMBER<br>GROWTH ACTUAL (not<br>reinstated or transfers) | DROPPED<br>MEMBERS ACTUAL<br>(including transfers) |  |
| JULY/AUG/SEPT         | 80            | 119       | 10            | JULY/AUG/SEPT         | 2,980                                                          | 5,397                                                        | 2,496                                              |  |
| OCT/NOV/DEC           | 60            | 94        | 51            | OCT/NOV/DEC           | 2,082                                                          | 4,238                                                        | 2,890                                              |  |
| JAN/FEB/MAR           | 47            | 56        | 19            | JAN/FEB/MAR           | 1,711                                                          | 3,128                                                        | 1,092                                              |  |
| APR/MAY/JUNE          | 30            | 0         | 0             | APR/MAY/JUNE          | -121                                                           | 0                                                            | 0                                                  |  |