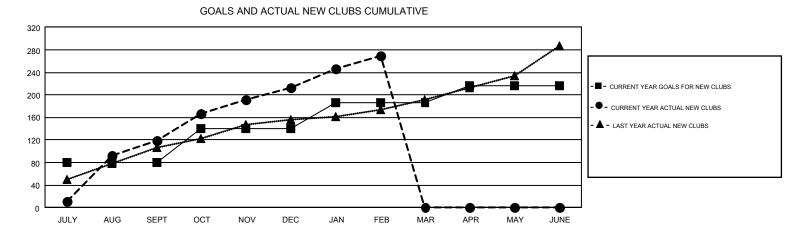

## GMT: NAZMUL HAQUE

REPORT DOES NOT INCLUDE CLUBS IN UNDISTRICTED AREAS.

| Clubs                 |               |           |               | Members               |                                                                |                                                              |                                                    |  |
|-----------------------|---------------|-----------|---------------|-----------------------|----------------------------------------------------------------|--------------------------------------------------------------|----------------------------------------------------|--|
| RESULTS FOR 2016-2017 |               |           |               | RESULTS FOR 2016-2017 |                                                                |                                                              |                                                    |  |
| QUARTER               | NEW CLUB GOAL | NEW CLUBS | DROPPED CLUBS | QUARTER               | NEW MEMBER GROWTH<br>NET GOAL (not reinstated<br>or transfers) | NEW MEMBER<br>GROWTH ACTUAL (not<br>reinstated or transfers) | DROPPED<br>MEMBERS ACTUAL<br>(including transfers) |  |
| JULY/AUG/SEPT         | 80            | 119       | 10            | JULY/AUG/SEPT         | 2,980                                                          | 5,397                                                        | 2,496                                              |  |
| OCT/NOV/DEC           | 60            | 94        | 51            | OCT/NOV/DEC           | 2,082                                                          | 4,238                                                        | 2,890                                              |  |
| JAN/FEB/MAR           | 47            | 56        | 19            | JAN/FEB/MAR           | 1,711                                                          | 3,128                                                        | 1,092                                              |  |
| APR/MAY/JUNE          | 30            | 0         | 0             | APR/MAY/JUNE          | -121                                                           | 0                                                            | 0                                                  |  |